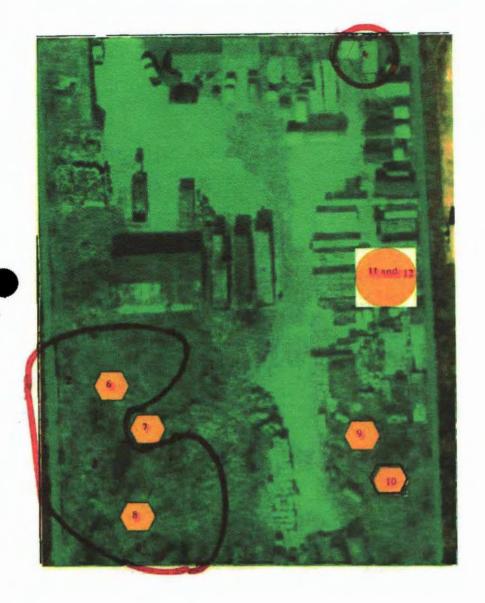

| Attachment 1 | Soil Sampling Locations - Figure |
|--------------|----------------------------------|
|              | 1                                |

Notary Public Signature

(Seal)

HUSSAINI KAYAMALI Notary Public, State of Texas Comm. Expires 07-02-2019 Notary ID 130282157

Figure 1 7012 Banyan Sample Locations 12/1/2017 12/18/2017 1/5/2018

| Attachment 4 | Location of Contamination Area |
|--------------|--------------------------------|
|              | Maps (Figures 2 through 6)     |

Notary.

**Notary Public Signature** 

(Seal)

HUSSAINI KAYAMALI Notary Public, State of Texas Comm. Expires 07-02-2019 Notary ID 130282157

Figure 2
7012 Banyan
Sample Lead and
Cadmium
Contamination - Soil
Sample Locations 2,
6, and 8
Violations of 40
CFR 261.24

Figure 3
7012 Banyan
Sample Arsenic and
Beryllium
Contamination Soil Sample
Locations 1, 2, 3, 4,
5, 6, and 8
Violations of 40
CFR 261.33(e)

Figure 4
7012 Banyan
Sample Xylene and
Ethylbenzene
Contamination Soil Sample
Location 6
Violations of 40
CFR 261.33(f)

Figure 5
7012 Banyan
Heavy Metal
Contamination
- Soil Sample
Locations 1, 2,
3, 4, 5, 6, and 8
40 CFR 300;
App. A

Figure 6 7012 Banyan AST Contamination - Liquid Sample Locations 11 and 12 40 CFR