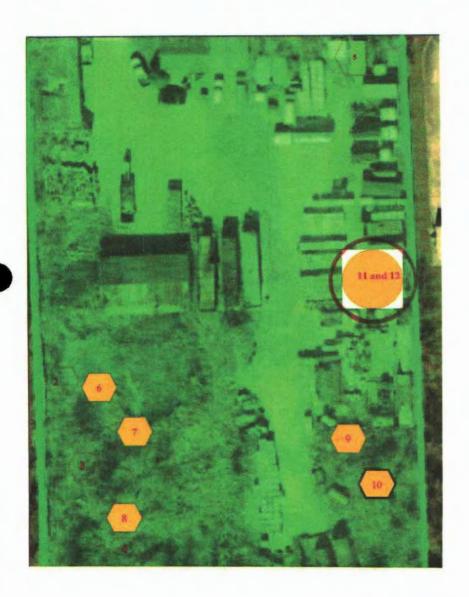

Notary Public Signature

(Seal)

HUSSAINI KAYAMALI Notary Public, State of Texas Comm. Expires 07-02-2019 Notary ID 130282157

Figure 1 7012 Banyan Sample Locations 12/1/2017 12/18/2017 1/5/2018

| Attachment 4 | Location of Contamination Area |
|--------------|--------------------------------|
|              | Maps (Figures 2 through 6)     |

Notary.

**Notary Public Signature** 

(Seal)

HUSSAINI KAYAMALI Notary Public, State of Texas Comm. Expires 07-02-2019 Notary ID 130282157

Figure 2
7012 Banyan
Sample Lead and
Cadmium
Contamination - Soil
Sample Locations 2,
6, and 8
Violations of 40
CFR 261.24

Figure 3
7012 Banyan
Sample Arsenic and
Beryllium
Contamination Soil Sample
Locations 1, 2, 3, 4,
5, 6, and 8
Violations of 40
CFR 261.33(e)

Figure 4
7012 Banyan
Sample Xylene and
Ethylbenzene
Contamination Soil Sample
Location 6
Violations of 40
CFR 261.33(f)

Figure 5
7012 Banyan
Heavy Metal
Contamination
- Soil Sample
Locations 1, 2,
3, 4, 5, 6, and 8
40 CFR 300;
App. A

Figure 6 7012 Banyan AST Contamination - Liquid Sample Locations 11 and 12 40 CFR