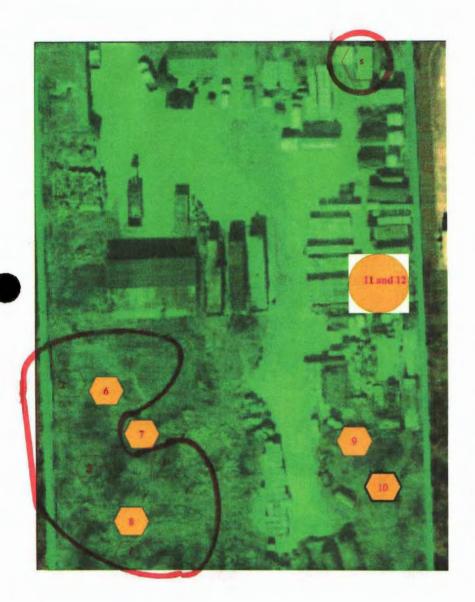

Notary.

**Notary Public Signature** 

(Seal)

HUSSAINI KAYAMALI Notary Public, State of Texas Comm. Expires 07-02-2019 Notary ID 130282157

Figure 2
7012 Banyan
Sample Lead and
Cadmium
Contamination - Soil
Sample Locations 2,
6, and 8
Violations of 40
CFR 261.24

Figure 3
7012 Banyan
Sample Arsenic and
Beryllium
Contamination Soil Sample
Locations 1, 2, 3, 4,
5, 6, and 8
Violations of 40
CFR 261.33(e)

Figure 4
7012 Banyan
Sample Xylene and
Ethylbenzene
Contamination Soil Sample
Location 6
Violations of 40
CFR 261.33(f)