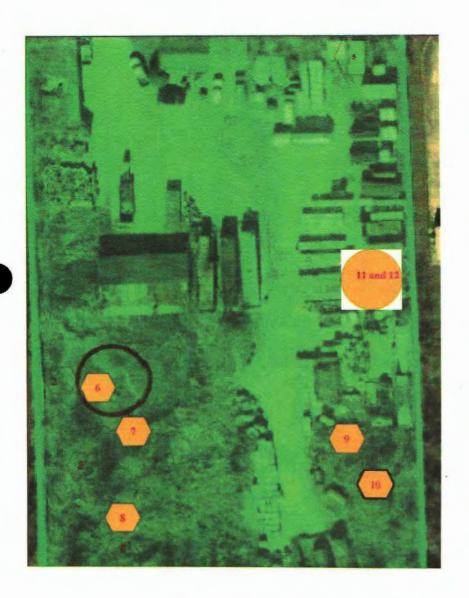

Notary.

**Notary Public Signature** 

(Seal)

HUSSAINI KAYAMALI Notary Public, State of Texas Comm. Expires 07-02-2019 Notary ID 130282157

Figure 2
7012 Banyan
Sample Lead and
Cadmium
Contamination - Soil
Sample Locations 2,
6, and 8
Violations of 40
CFR 261.24

Figure 3
7012 Banyan
Sample Arsenic and
Beryllium
Contamination Soil Sample
Locations 1, 2, 3, 4,
5, 6, and 8
Violations of 40
CFR 261.33(e)

Figure 4
7012 Banyan
Sample Xylene and
Ethylbenzene
Contamination Soil Sample
Location 6
Violations of 40
CFR 261.33(f)

Figure 5
7012 Banyan
Heavy Metal
Contamination
- Soil Sample
Locations 1, 2,
3, 4, 5, 6, and 8
40 CFR 300;
App. A

Figure 6 7012 Banyan AST Contamination - Liquid Sample Locations 11 and 12 40 CFR