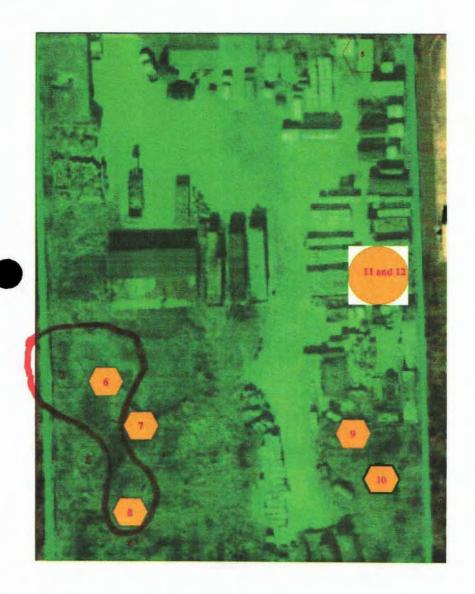

Notary Public Signature

(Seal)

HUSSAINI KAYAMALI Notary Public, State of Texas Comm. Expires 07-02-2019 Notary ID 130282157

Figure 1 7012 Banyan Sample Locations 12/1/2017 12/18/2017 1/5/2018

| Attachment 4 | Location of Contamination Area |
|--------------|--------------------------------|
|              | Maps (Figures 2 through 6)     |